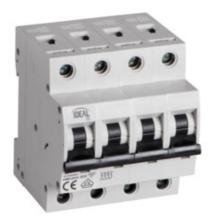

## 32597 KMB6-B32/4

Miniature circuit breaker, 4P

Circuit breaker with overcurrent protection is used to protect cables against overloads and short circuits in installations and devices.