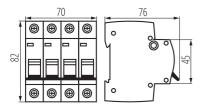

## GENERAL DATA:

Place of assembly: na szynę TH35 Norm: PN-EN 60898-1 Length [mm]: 76 Width [mm]: 70 Height [mm]: 82