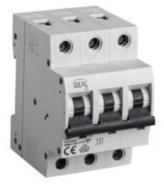

## 32585 KMB6-C13/3

## Overcurrent circuit breaker, 3P

Circuit breaker with overcurrent protection is used to protect cables against overloads and short circuits in installations and devices.