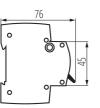

## **GENERAL DATA:**

Place of assembly: na szynę TH35 Norm: PN-EN 60898-1 Length [mm]: 76 Width [mm]: 52.5 Height [mm]: 82