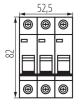

## **GENERAL DATA:**

Place of assembly: na szynę TH35 Norm: PN-EN 60898-1 Length [mm]: 76 Width [mm]: 52.5 Height [mm]: 82