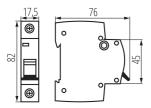

## GENERAL DATA:

Colour: white Place of assembly: na szynę TH35 Norm: PN-EN 60898-1 Length [mm]: 76 Width [mm]: 17.5 Height [mm]: 82