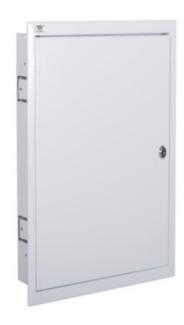

## Metal distribution board

Metal Consumer Units with DIN rails for modular installation are manufactured at the Kanlux Factory. They are designed for public and office buildings. Their scope allows you to carry out installations also in areas such as extensive residential installations.

## **GENERAL DATA:**

Colour: white

Door colour: white

Place of assembly: Recessed mount in the wall

Norm: PN-EN 62208 **Length [mm]**: 467 Width [mm]: 115 Height [mm]: 711

## **TECHNICAL DATA:**

Rated voltage [V]: 230/400 AC

Rated current [A]: 63 Rated frequency [Hz]: 50

Class of protection against electric shock: I

Material: steel

Number of modules: 4x18P

IP class: 30

number of rows: 4