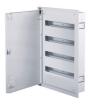

## Metal distribution board

Metal Consumer Units with DIN rails for modular installation are manufactured at the Kanlux Factory. They are designed for public and office buildings. Their scope allows you to carry out installations also in areas such as extensive residential installations.

## **TECHNICAL DATA:**

Rated voltage [V]: 230/400 AC

Rated current [A]: 63 Rated frequency [Hz]: 50

Class of protection against electric shock: I

Material: steel

Number of modules: 4x18P

IP class: 30

number of rows: 4