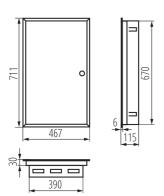

## **GENERAL DATA:**

Colour: white

Door colour: white

Place of assembly: Recessed mount in the wall

Norm: PN-EN 62208 **Length [mm]**: 467 Width [mm]: 115 Height [mm]: 711