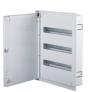

## Metal distribution board

Metal Consumer Units with DIN rails for modular installation are manufactured at the Kanlux Factory. They are designed for public and office buildings. Their scope allows you to carry out installations also in areas such as extensive residential installations.

## **TECHNICAL DATA:**

Rated voltage [V]: 230/400 AC

Rated current [A]: 63 Rated frequency [Hz]: 50

Class of protection against electric shock: I

Material: steel

Number of modules: 3x18P

IP class: 30

number of rows: 3