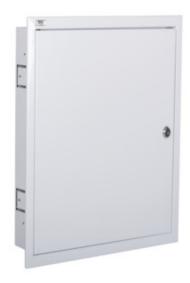

## Metal distribution board

Metal Consumer Units with DIN rails for modular installation are manufactured at the Kanlux Factory. They are designed for public and office buildings. Their scope allows you to carry out installations also in areas such as extensive residential installations.

## **GENERAL DATA:**

Colour: white

Door colour: white

Place of assembly: Recessed mount in the wall

Norm: PN-EN 62208 **Length [mm]**: 467 Width [mm]: 115 Height [mm]: 578

## **TECHNICAL DATA:**

Rated voltage [V]: 230/400 AC

Rated current [A]: 63 Rated frequency [Hz]: 50

Class of protection against electric shock: I

Material: steel

Number of modules: 3x18P

IP class: 30

number of rows: 3