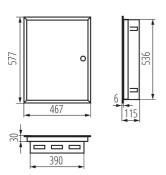

## **GENERAL DATA:**

Colour: white

Door colour: white

Place of assembly: Recessed mount in the wall

Norm: PN-EN 62208 **Length [mm]**: 467 Width [mm]: 115 Height [mm]: 578