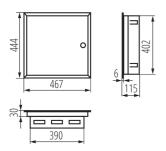

## **GENERAL DATA:**

Colour: white

Door colour: white

Place of assembly: Recessed mount in the wall

Norm: PN-EN 62208 Length [mm]: 467 Width [mm]: 115 Height [mm]: 444