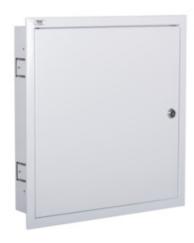

## Metal distribution board

Metal Consumer Units with DIN rails for modular installation are manufactured at the Kanlux Factory. They are designed for public and office buildings. Their scope allows you to carry out installations also in areas such as extensive residential installations.

## **GENERAL DATA:**

Colour: white

Door colour: white

Place of assembly: Recessed mount in the wall

Norm: PN-EN 62208 Length [mm]: 467 Width [mm]: 115 Height [mm]: 444