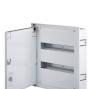

## TECHNICAL DATA:

Rated voltage [V]: 230/400 AC

Rated current [A]: 63
Rated frequency [Hz]: 50

Class of protection against electric shock: I

Material: steel

Number of modules: 2x18P

IP class: 30

number of rows: 2