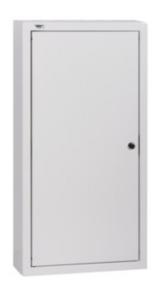

## Metal distribution board

## **GENERAL DATA:**

Colour: white

Door colour: white

Place of assembly: wall mounted

Norm: PN-EN 62208 Length [mm]: 375 Width [mm]: 115 Height [mm]: 715