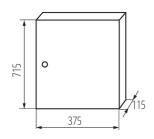

## **GENERAL DATA:**

Colour: white

Door colour: white

Place of assembly: wall mounted

Norm: PN-EN 62208 Length [mm]: 375 Width [mm]: 115 Height [mm]: 715