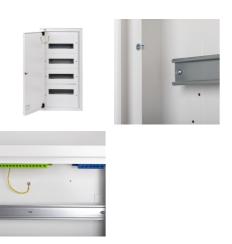

## **TECHNICAL DATA:**

Rated voltage [V]: 230/400 AC Rated frequency [Hz]: 50

Class of protection against electric shock: I

Material: iron

Number of modules: 4x12P

IP class: 30

number of rows: 4

Date of issue: 02.11.2023, 11:16