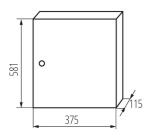

## **GENERAL DATA:**

Colour: white

Door colour: white

Place of assembly: wall mounted

Norm: PN-EN 62208 Length [mm]: 375 Width [mm]: 115 Height [mm]: 581