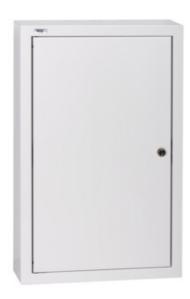

## Metal distribution board

## **GENERAL DATA:**

Colour: white

Door colour: white

Place of assembly: wall mounted

Norm: PN-EN 62208 Length [mm]: 375 Width [mm]: 115 Height [mm]: 581