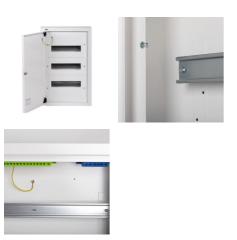

## **TECHNICAL DATA:**

Rated voltage [V]: 230/400 AC Rated frequency [Hz]: 50

Class of protection against electric shock: I

Material: iron

Number of modules: 3x12P

IP class: 30

number of rows: 3

Date of issue: 02.11.2023, 11:08