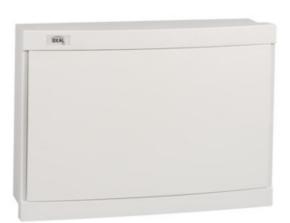

## 24185 KDB-F36PM

KDB-series distribution board

KDB series switchboards meeting the requirement for heat resistance at the temperature of 650°C, can be used on nonflammable surfaces only (e.g. full solid walls made of noncombustible materials). They cannot be used on flammable surfaces (e.g. plasterboard, wood boards, etc.), on the so-called "hollow walls" or on technical sections