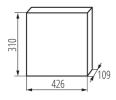

## GENERAL DATA:

Colour: white Door colour: white Place of assembly: Recessed mount in the wall Norm: PN-EN 62208 Length [mm]: 426 Width [mm]: 109 Height [mm]: 310