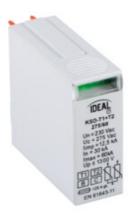

## **23924** KSD-T1+T2 275/60 M

## Surge protector

## **GENERAL DATA:**

Place of assembly: na szynę TH35 Place of application: Indoors

Norm: PN-EN61643-1 Number of fields: 1

## **TECHNICAL DATA:**

Rated voltage [V]: 230 AC Rated frequency [Hz]: 50

Ambient temperature range to which the product can be

exposed: -5÷40

**Connection type**: Terminal block **Protection type**: T1+T2 (B+C)

Number of modules: 1

The highest voltage of continuous operation U(c): 275V

The highest discharge power Imax: 60kA Voltage protection level U(p): ≤1,3kV

Residual current l(pe): 30µA Impulse-current limp [kA]: 12.5

Transitory current-strength increase [kA]: 30 Expected short-circuit current Ifi [A] r.m.s.: 100

IP class: 20

Relative humidity range: 5÷95
Rated discharge current In [kA]: 30