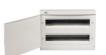

## **TECHNICAL DATA:**

Rated voltage [V]: 230/400 AC

Rated current [A]: 63 Rated frequency [Hz]: 50

Class of protection against electric shock: ||

Material: plastic

Number of modules: 2x18P

Temperature resistance [°C]: 650

IK class: 07 IP class: 30

number of rows: 2

Ilość zacisków N/PE: (6+6+6)x2

Date of issue: 11.12.2024, 09:51

We reserve the right to make technical changes. The data contained in this material are not legally binding. Photometry: the results obtained from testing were from a specific sample.