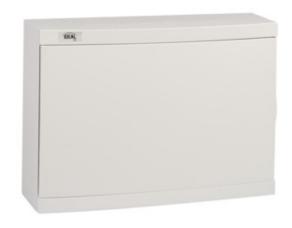

## KDB-series distribution board

KDB series switchboards meeting the requirement for heat resistance at the temperature of 650°C, can be used on nonflammable surfaces only (e.g. full solid walls made of noncombustible materials). They cannot be used on flammable surfaces (e.g. plasterboard, wood boards, etc.), on the so-called "hollow walls" or on technical sections

## **GENERAL DATA:**

Colour: white

Door colour: white

Place of assembly: wall mounted

Norm: PN-EN 62208 Length [mm]: 410 Width [mm]: 109 Height [mm]: 294

## **TECHNICAL DATA:**

Rated voltage [V]: 230/400 AC

Rated current [A]: 63 Rated frequency [Hz]: 50

Class of protection against electric shock: ||

Material: plastic

Number of modules: 2x18P

Temperature resistance [°C]: 650