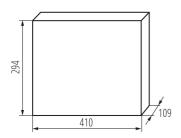

## **GENERAL DATA:**

Colour: white

Door colour: white

Place of assembly: wall mounted

Norm: PN-EN 62208 Length [mm]: 410 Width [mm]: 109 Height [mm]: 294