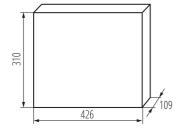

## GENERAL DATA:

Colour: white Door colour: white Place of assembly: Recessed mount in the wall Norm: PN-EN 62208 Length [mm]: 426 Width [mm]: 109 Height [mm]: 310