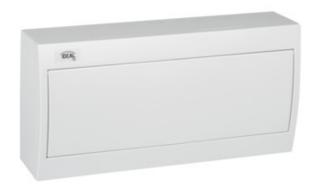

## **23627** KDB-S18P

## KDB-series distribution board

KDB series switchboards meeting the requirement for heat resistance at the temperature of 650°C, can be used on nonflammable surfaces only (e.g. full solid walls made of noncombustible materials). They cannot be used on flammable surfaces (e.g. plasterboard, wood boards, etc.), on the so-called "hollow walls" or on technical sections

## **GENERAL DATA:**

Colour: white

Door colour: white

Place of assembly: wall mounted

Norm: PN-EN 62208 Length [mm]: 410 Width [mm]: 100 Height [mm]: 204

## **TECHNICAL DATA:**

Rated voltage [V]: 230/400 AC

Rated current [A]: 63 Rated frequency [Hz]: 50

Class of protection against electric shock: II

Material: plastic

Number of modules: 1x18P

Temperature resistance [°C]: 650