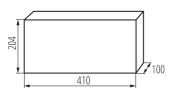

## **GENERAL DATA:**

Colour: white

Door colour: white

Place of assembly: wall mounted

Norm: PN-EN 62208 Length [mm]: 410 Width [mm]: 100 Height [mm]: 204