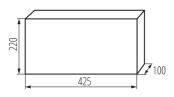

## **GENERAL DATA:**

Colour: white

Door colour: white

Place of assembly: Recessed mount in the wall

Norm: PN-EN 62208 Length [mm]: 425 Width [mm]: 100 Height [mm]: 220