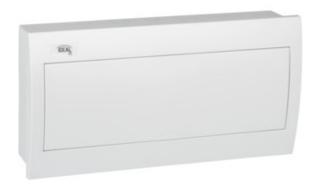

## **23626** KDB-F18P

## KDB-series distribution board

KDB series switchboards meeting the requirement for heat resistance at the temperature of 650°C, can be used on nonflammable surfaces only (e.g. full solid walls made of noncombustible materials). They cannot be used on flammable surfaces (e.g. plasterboard, wood boards, etc.), on the so-called "hollow walls" or on technical sections

## **GENERAL DATA:**

Colour: white

Door colour: white

Place of assembly: Recessed mount in the wall

Norm: PN-EN 62208 Length [mm]: 425 Width [mm]: 100 Height [mm]: 220

## **TECHNICAL DATA:**

Rated voltage [V]: 230/400 AC

Rated current [A]: 63 Rated frequency [Hz]: 50

Class of protection against electric shock: II

Material: plastic

Number of modules: 18P

Temperature resistance [°C]: 650