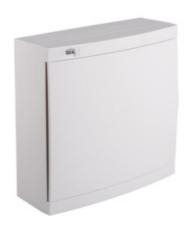

## KDB-series distribution board

KDB series switchboards meeting the requirement for heat resistance at the temperature of 650°C, can be used on nonflammable surfaces only (e.g. full solid walls made of noncombustible materials). They cannot be used on flammable surfaces (e.g. plasterboard, wood boards, etc.), on the so-called "hollow walls" or on technical sections

## **GENERAL DATA:**

Colour: white

Door colour: white

Place of assembly: wall mounted

Norm: PN-EN 62208 Length [mm]: 300 Width [mm]: 109 Height [mm]: 294