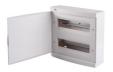

## **TECHNICAL DATA:**

Rated voltage [V]: 230/400 AC

Rated current [A]: 63 Rated frequency [Hz]: 50

Class of protection against electric shock: ||

Material: plastic

Number of modules: 2x12P

Temperature resistance [°C]: 650

IK class: 07 IP class: 30

number of rows: 2

Ilość zacisków N/PE: (6+6+4)x2

Date of issue: 11.12.2024, 09:48