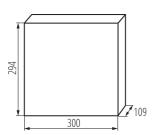

## **GENERAL DATA:**

Colour: white

Door colour: white

Place of assembly: wall mounted

Norm: PN-EN 62208 Length [mm]: 300 Width [mm]: 109 Height [mm]: 294