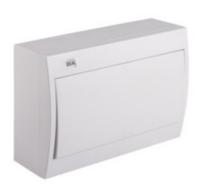

## **23624** KDB-S12P

## KDB-series distribution board

KDB series switchboards meeting the requirement for heat resistance at the temperature of 650°C, can be used on non-flammable surfaces only (e.g. full solid walls made of non-combustible materials). They cannot be used on flammable surfaces (e.g. plasterboard, wood boards, etc.), on the so-called "hollow walls" or on technical sections

## **GENERAL DATA:**

Colour: white

Door colour: white

Place of assembly: wall mounted

Norm: PN-EN 62208 Length [mm]: 300 Width [mm]: 102 Height [mm]: 204

## **TECHNICAL DATA:**

Rated voltage [V]: 230/400 AC

Rated current [A]: 63
Rated frequency [Hz]: 50

Class of protection against electric shock: ||

Material: plastic

Number of modules: 1x12P

Temperature resistance [°C]: 650