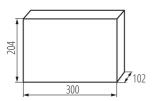

## **GENERAL DATA:**

Colour: white

Door colour: white

Place of assembly: wall mounted

Norm: PN-EN 62208 Length [mm]: 300 Width [mm]: 102 Height [mm]: 204