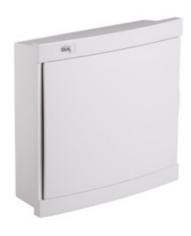

## KDB-series distribution board

KDB series switchboards meeting the requirement for heat resistance at the temperature of 650°C, can be used on non-flammable surfaces only (e.g. full solid walls made of non-combustible materials). They cannot be used on flammable surfaces (e.g. plasterboard, wood boards, etc.), on the so-called "hollow walls" or on technical sections

## **GENERAL DATA:**

Colour: white

Door colour: white

Place of assembly: Recessed mount in the wall

Norm: PN-EN 62208 Length [mm]: 317 Width [mm]: 109 Height [mm]: 310

## **TECHNICAL DATA:**

Rated voltage [V]: 230/400 AC

Rated current [A]: 63
Rated frequency [Hz]: 50

Class of protection against electric shock: ||

Material: plastic

Number of modules: 2x12P

Temperature resistance [°C]: 650