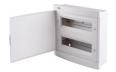

## **TECHNICAL DATA:**

Rated voltage [V]: 230/400 AC

Rated current [A]: 63
Rated frequency [Hz]: 50

Class of protection against electric shock: ||

Material: plastic

Number of modules: 2x12P

Temperature resistance [°C]: 650

IK class: 07 IP class: 30

number of rows: 2

Ilość zacisków N/PE: (6+6+4)x2

Date of issue: 11.12.2024, 09:26

We reserve the right to make technical changes. The data contained in this material are not legally binding. Photometry: the results obtained from testing were from a specific sample.