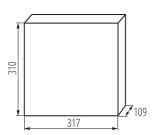

## **GENERAL DATA:**

Colour: white

Door colour: white

Place of assembly: Recessed mount in the wall

Norm: PN-EN 62208 Length [mm]: 317 Width [mm]: 109 Height [mm]: 310