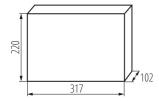

## GENERAL DATA:

Colour: white Door colour: white Place of assembly: Recessed mount in the wall Norm: PN-EN 62208 Length [mm]: 317 Width [mm]: 102 Height [mm]: 220