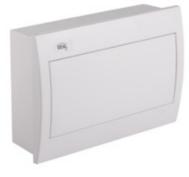

## 23622 KDB-F12P

KDB-series distribution board

KDB series switchboards meeting the requirement for heat resistance at the temperature of 650°C, can be used on nonflammable surfaces only (e.g. full solid walls made of noncombustible materials). They cannot be used on flammable surfaces (e.g. plasterboard, wood boards, etc.), on the so-called "hollow walls" or on technical sections

## GENERAL DATA:

Colour: white Door colour: white Place of assembly: Recessed mount in the wall Norm: PN-EN 62208 Length [mm]: 317 Width [mm]: 102 Height [mm]: 220

## TECHNICAL DATA:

Rated voltage [V]: 230/400 AC Rated current [A]: 63 Rated frequency [Hz]: 50 Class of protection against electric shock : II Material: plastic Number of modules: 12P Temperature resistance [°C]: 650 IK class: 07 IP class: 30 number of rows: 1 Ilość zacisków N/PE: 6+6+4