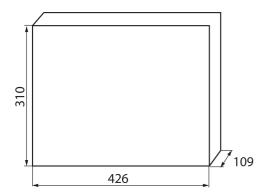

## **GENERAL DATA:**

Colour: white / blue Door colour: blue

Place of assembly: Recessed mount in the wall

Norm: PN-EN 62208 Length [mm]: 426 Width [mm]: 109 Height [mm]: 310