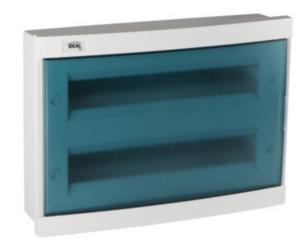

## **23621** KDB-F36T

## KDB-series distribution board

KDB series switchboards meeting the requirement for heat resistance at the temperature of 650°C, can be used on nonflammable surfaces only (e.g. full solid walls made of noncombustible materials). They cannot be used on flammable surfaces (e.g. plasterboard, wood boards, etc.), on the so-called "hollow walls" or on technical sections

## **GENERAL DATA:**

Colour: white / blue Door colour: blue

Place of assembly: Recessed mount in the wall

Norm: PN-EN 62208 Length [mm]: 426 Width [mm]: 109 Height [mm]: 310

## **TECHNICAL DATA:**

Rated voltage [V]: 230/400 AC

Rated current [A]: 63 Rated frequency [Hz]: 50

Class of protection against electric shock: II

Material: plastic

Number of modules: 2x18P

Temperature resistance [°C]: 650