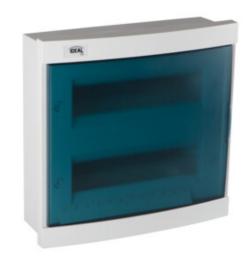

## **23620** KDB-F24T

## KDB-series distribution board

KDB series switchboards meeting the requirement for heat resistance at the temperature of 650°C, can be used on nonflammable surfaces only (e.g. full solid walls made of noncombustible materials). They cannot be used on flammable surfaces (e.g. plasterboard, wood boards, etc.), on the so-called "hollow walls" or on technical sections

## **GENERAL DATA:**

Colour: white / blue Door colour: blue

Place of assembly: Recessed mount in the wall

Norm: PN-EN 62208 Length [mm]: 317 Width [mm]: 109 Height [mm]: 310

## **TECHNICAL DATA:**

Rated voltage [V]: 230/400 AC

Rated current [A]: 63 Rated frequency [Hz]: 50

Class of protection against electric shock: II

Material: plastic

Number of modules: 2x12P

Temperature resistance [°C]: 650