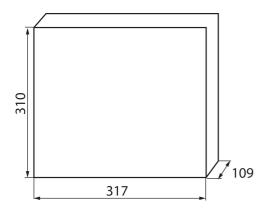

## **GENERAL DATA:**

Colour: white / blue Door colour: blue

Place of assembly: Recessed mount in the wall

Norm: PN-EN 62208 Length [mm]: 317 Width [mm]: 109 Height [mm]: 310