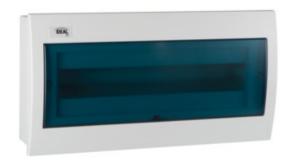

## 23619 KDB-F18T

## KDB-series distribution board

KDB series switchboards meeting the requirement for heat resistance at the temperature of 650°C, can be used on non-flammable surfaces only (e.g. full solid walls made of non-combustible materials). They cannot be used on flammable surfaces (e.g. plasterboard, wood boards, etc.), on the so-called "hollow walls" or on technical sections

## **GENERAL DATA:**

Colour: white / blue Door colour: blue

Place of assembly: Recessed mount in the wall

Norm: PN-EN 62208 Length [mm]: 426 Width [mm]: 102 Height [mm]: 220

## **TECHNICAL DATA:**

Rated voltage [V]: 230/400 AC

Rated current [A]: 63 Rated frequency [Hz]: 50

Class of protection against electric shock: ||

Material: plastic

Number of modules: 18P

Temperature resistance [°C]: 650