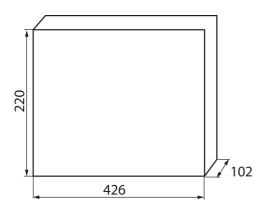

## **GENERAL DATA:**

Colour: white / blue Door colour: blue

Place of assembly: Recessed mount in the wall

Norm: PN-EN 62208 Length [mm]: 426 Width [mm]: 102 Height [mm]: 220