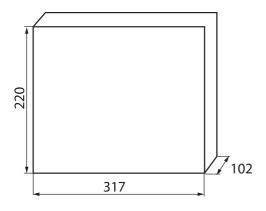

## **GENERAL DATA:**

Colour: white / blue Door colour: blue

Place of assembly: Recessed mount in the wall

Norm: PN-EN 62208 Length [mm]: 317 Width [mm]: 102 Height [mm]: 220