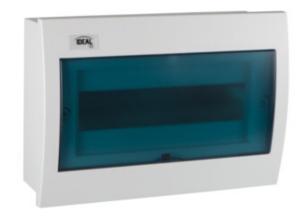

## 23618 KDB-F12T

## KDB-series distribution board

KDB series switchboards meeting the requirement for heat resistance at the temperature of 650°C, can be used on nonflammable surfaces only (e.g. full solid walls made of noncombustible materials). They cannot be used on flammable surfaces (e.g. plasterboard, wood boards, etc.), on the so-called "hollow walls" or on technical sections

## **GENERAL DATA:**

Colour: white / blue Door colour: blue

Place of assembly: Recessed mount in the wall

Norm: PN-EN 62208 Length [mm]: 317 Width [mm]: 102 Height [mm]: 220

## **TECHNICAL DATA:**

Rated voltage [V]: 230/400 AC

Rated current [A]: 63 Rated frequency [Hz]: 50

Class of protection against electric shock: II

Material: plastic

Number of modules: 12P

Temperature resistance [°C]: 650