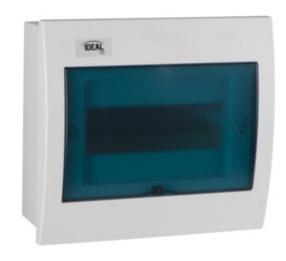

## **23617** KDB-F08T

## KDB-series distribution board

KDB series switchboards meeting the requirement for heat resistance at the temperature of 650°C, can be used on nonflammable surfaces only (e.g. full solid walls made of noncombustible materials). They cannot be used on flammable surfaces (e.g. plasterboard, wood boards, etc.), on the so-called "hollow walls" or on technical sections

## **GENERAL DATA:**

Colour: white / blue Door colour: blue

Place of assembly: Recessed mount in the wall

Norm: PN-EN 62208 Length [mm]: 240 Width [mm]: 102 Height [mm]: 220

## **TECHNICAL DATA:**

Rated voltage [V]: 230/400 AC

Rated current [A]: 63 Rated frequency [Hz]: 50

Class of protection against electric shock: II

Material: plastic

Number of modules: 8P

Temperature resistance [°C]: 650