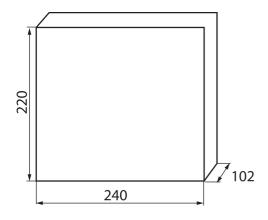

## **GENERAL DATA:**

Colour: white / blue Door colour: blue

Place of assembly: Recessed mount in the wall

Norm: PN-EN 62208 Length [mm]: 240 Width [mm]: 102 Height [mm]: 220