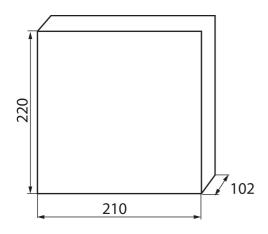

## **GENERAL DATA:**

Colour: white / blue Door colour: blue

Place of assembly: Recessed mount in the wall

Norm: PN-EN 62208 Length [mm]: 210 Width [mm]: 102 Height [mm]: 220