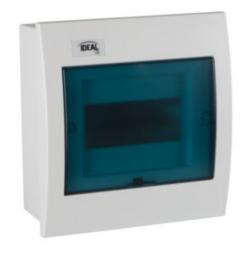

## 23616 KDB-F06T

## KDB-series distribution board

KDB series switchboards meeting the requirement for heat resistance at the temperature of 650°C, can be used on nonflammable surfaces only (e.g. full solid walls made of noncombustible materials). They cannot be used on flammable surfaces (e.g. plasterboard, wood boards, etc.), on the so-called "hollow walls" or on technical sections

## **GENERAL DATA:**

Colour: white / blue Door colour: blue

Place of assembly: Recessed mount in the wall

Norm: PN-EN 62208 Length [mm]: 210 Width [mm]: 102 Height [mm]: 220