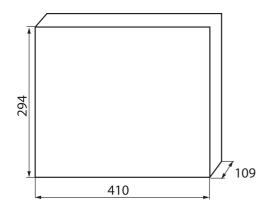

## GENERAL DATA:

Colour: white / blue Door colour: blue Place of assembly: wall mounted Norm: PN-EN 62208 Length [mm]: 410 Width [mm]: 109 Height [mm]: 294