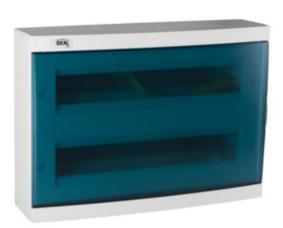

## 23615 KDB-S36T

KDB-series distribution board

KDB series switchboards meeting the requirement for heat resistance at the temperature of 650°C, can be used on nonflammable surfaces only (e.g. full solid walls made of noncombustible materials). They cannot be used on flammable surfaces (e.g. plasterboard, wood boards, etc.), on the so-called "hollow walls" or on technical sections

## GENERAL DATA:

Colour: white / blue Door colour: blue Place of assembly: wall mounted Norm: PN-EN 62208 Length [mm]: 410 Width [mm]: 109 Height [mm]: 294

## TECHNICAL DATA:

Rated voltage [V]: 230/400 AC Rated current [A]: 63 Rated frequency [Hz]: 50 Class of protection against electric shock : II Material: plastic Number of modules: 2x18P Temperature resistance [°C]: 650 IK class: 07 IP class: 30 number of rows: 2 Ilość zacisków N/PE: (6+6+6)x2