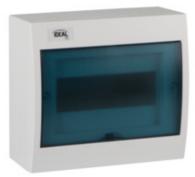

## 23611 KDB-S08T

KDB-series distribution board

KDB series switchboards meeting the requirement for heat resistance at the temperature of 650°C, can be used on nonflammable surfaces only (e.g. full solid walls made of noncombustible materials). They cannot be used on flammable surfaces (e.g. plasterboard, wood boards, etc.), on the so-called "hollow walls" or on technical sections

## GENERAL DATA:

Colour: white / blue Door colour: blue Place of assembly: wall mounted Norm: PN-EN 62208 Length [mm]: 225 Width [mm]: 102 Height [mm]: 204

## TECHNICAL DATA:

Rated voltage [V]: 230/400 AC Rated current [A]: 63 Rated frequency [Hz]: 50 Class of protection against electric shock : II Material: plastic Number of modules: 8P Temperature resistance [°C]: 650 IK class: 07 IP class: 30 number of rows: 1 Ilość zacisków N/PE: 6+4