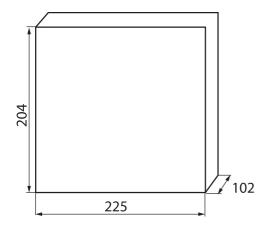

## GENERAL DATA:

Colour: white / blue Door colour: blue Place of assembly: wall mounted Norm: PN-EN 62208 Length [mm]: 225 Width [mm]: 102 Height [mm]: 204