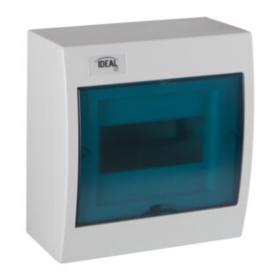

## 23610 KDB-S06T

KDB-series distribution board

KDB series switchboards meeting the requirement for heat resistance at the temperature of 650°C, can be used on nonflammable surfaces only (e.g. full solid walls made of noncombustible materials). They cannot be used on flammable surfaces (e.g. plasterboard, wood boards, etc.), on the so-called "hollow walls" or on technical sections

## GENERAL DATA:

Colour: white / blue Door colour: blue Place of assembly: wall mounted Norm: PN-EN 62208 Length [mm]: 194 Width [mm]: 102 Height [mm]: 204

## TECHNICAL DATA:

Rated voltage [V]: 230/400 AC Rated current [A]: 63 Rated frequency [Hz]: 50 Class of protection against electric shock : II Material: plastic Number of modules: 6P Temperature resistance [°C]: 650 IK class: 07 IP class: 30 number of rows: 1 Ilość zacisków N/PE: 4+3