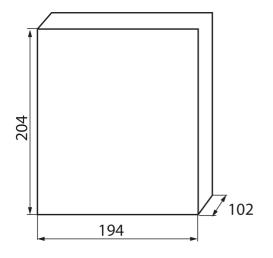

## GENERAL DATA:

Colour: white / blue Door colour: blue Place of assembly: wall mounted Norm: PN-EN 62208 Length [mm]: 194 Width [mm]: 102 Height [mm]: 204