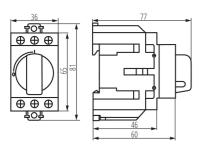

## GENERAL DATA:

Utilisation category: AC-22A / AC-23A

Place of application: Indoors

Norm: PN-EN 60947-3 Length [mm]: 77 Width [mm]: 36 Height [mm]: 81