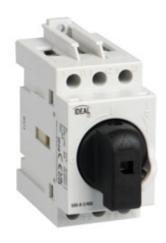

## 23238 KMI-R-3/40A

## Modular switch disconnector

## GENERAL DATA:

Utilisation category: AC-22A / AC-23A

Place of application: Indoors

Norm: PN-EN 60947-3 Length [mm]: 77 Width [mm]: 36 Height [mm]: 81

## **TECHNICAL DATA:**

Rated voltage [V]: 415 AC Rated current [A]: 40 Rated frequency [Hz]: 50

Connection type: Terminal block

Range of sections of wires used [mm<sup>2</sup>]: 1-16

Control type: mechaniczne Number of modules: 2

IP class: 20

Rated insulation voltage UI [V]: 800

Rated impulse withstand voltage Uimp [V]: 6000

Rated operational current le [A]: 40 (AC-22A) / 40 (AC-23A)

Number of poles: 3

Thermal current Ith [A]: 40

Date of issue: 17.10.2023, 09:59