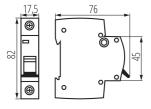

## GENERAL DATA:

Place of assembly: na szynę TH35 Norm: PN-EN 60898-1 Length [mm]: 76 Width [mm]: 17.5 Height [mm]: 82