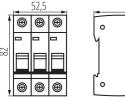

## GENERAL DATA:

Colour: white Place of assembly: na szynę TH35 Norm: PN-EN 60898-1 Length [mm]: 76 Width [mm]: 52.5 Height [mm]: 82