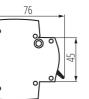

## GENERAL DATA:

Colour: white Place of assembly: na szynę TH35 Norm: PN-EN 60898-1 Length [mm]: 76 Width [mm]: 52.5 Height [mm]: 82