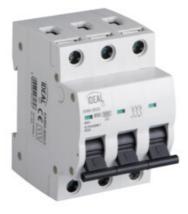

## 23172 KMB6-B50/3

## Overcurrent circuit breaker, 3P

Circuit breaker with overcurrent protection is used to protect cables against overloads and short circuits in installations and devices.

## **TECHNICAL DATA:**

Rated voltage [V]: 230/400 AC Rated current [A]: 50 Rated frequency [Hz]: 50 Ambient temperature range to which the product can be exposed: 5÷40 Range of sections of wires used [mm<sup>2</sup>]: 1÷25 Release characteristics: B Energy-limit class: 3 Number of modules: 3 Rated short-circuit current [A]: 6000 IP class: 20 Rated insulation voltage UI [V]: 500 Number of poles: 3