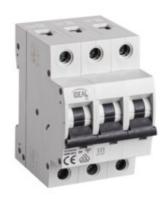

## **23171** KMB6-B6/3

## Overcurrent circuit breaker, 3P

Circuit breaker with overcurrent protection is used to protect cables against overloads and short circuits in installations and devices.

## **GENERAL DATA:**

Colour: white

Place of assembly: na szynę TH35

Norm: PN-EN 60898-1 Length [mm]: 76 Width [mm]: 52.5 Height [mm]: 82

Release characteristics: B Energy-limit class: 3 Number of modules: 3

Rated short-circuit current [A]: 6000

IP class: 20

Rated insulation voltage UI [V]: 500

Number of poles: 3

Date of issue: 05.06.2024, 15:49