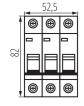

## **GENERAL DATA:**

Colour: white

Place of assembly: na szynę TH35

Norm: PN-EN 60898-1 Length [mm]: 76 Width [mm]: 52.5 Height [mm]: 82