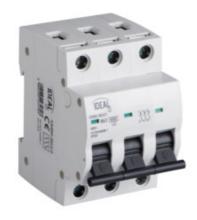

## **23170** KMB6-B63/3

## Overcurrent circuit breaker, 3P

Circuit breaker with overcurrent protection is used to protect cables against overloads and short circuits in installations and devices.