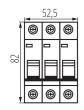

## **GENERAL DATA:**

Colour: white

Place of assembly: na szynę TH35

Norm: PN-EN 60898-1 Length [mm]: 76 Width [mm]: 52.5 Height [mm]: 82