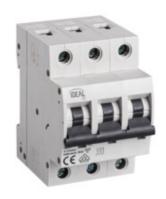

## **23168** KMB6-B40/3

## Overcurrent circuit breaker, 3P

Circuit breaker with overcurrent protection is used to protect cables against overloads and short circuits in installations and devices.