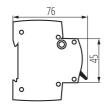

## **GENERAL DATA:**

Colour: white

Place of assembly: na szynę TH35

Norm: PN-EN 60898-1 Length [mm]: 76 Width [mm]: 52.5 Height [mm]: 82