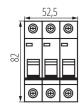

## **GENERAL DATA:**

Colour: white

Place of assembly: na szynę TH35

Norm: PN-EN 60898-1 Length [mm]: 76 Width [mm]: 52.5 Height [mm]: 82