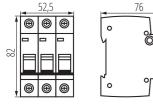

## GENERAL DATA:

Colour: white Place of assembly: na szynę TH35 Norm: PN-EN 60898-1 Length [mm]: 76 Width [mm]: 52.5 Height [mm]: 82