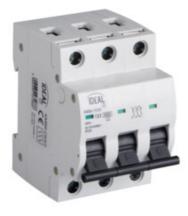

## 23166 KMB6-C63/3

## Overcurrent circuit breaker, 3P

Circuit breaker with overcurrent protection is used to protect cables against overloads and short circuits in installations and devices.

## **TECHNICAL DATA:**

Rated voltage [V]: 230/400 AC Rated current [A]: 63 Rated frequency [Hz]: 50 Ambient temperature range to which the product can be exposed: 5÷40 Range of sections of wires used [mm<sup>2</sup>]: 1÷25 Release characteristics: C Energy-limit class: 3 Number of modules: 3 Rated short-circuit current [A]: 6000 IP class: 20 Rated insulation voltage UI [V]: 500 Number of poles: 3