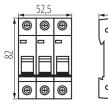

## GENERAL DATA:

Colour: white Place of assembly: na szynę TH35 Norm: PN-EN 60898-1 Length [mm]: 76 Width [mm]: 52.5 Height [mm]: 82