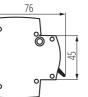

## GENERAL DATA:

Colour: white Place of assembly: na szynę TH35 Norm: PN-EN 60898-1 Length [mm]: 76 Width [mm]: 52.5 Height [mm]: 82