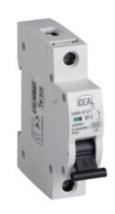

## **23158** KMB6-B13/1

## Overcurrent circuit breaker, 1P

Circuit breaker with overcurrent protection is used to protect cables against overloads and short circuits in installations and devices.