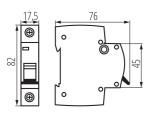

## **GENERAL DATA:**

Colour: white

Place of assembly: na szynę TH35

Norm: PN-EN 60898-1 Length [mm]: 76 Width [mm]: 17.5 Height [mm]: 82