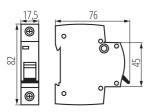

## **GENERAL DATA:**

Colour: white

Place of assembly: na szynę TH35

Norm: PN-EN 60898-1 Length [mm]: 76 Width [mm]: 17.5 Height [mm]: 82