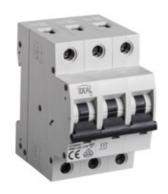

## **23154** KMB6-C16/3

## Overcurrent circuit breaker, 3P

Circuit breaker with overcurrent protection is used to protect cables against overloads and short circuits in installations and devices.

## **GENERAL DATA:**

Colour: white

Place of assembly: na szynę TH35

Norm: PN-EN 60898-1 Length [mm]: 76 Width [mm]: 52.5 Height [mm]: 82