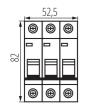

## **GENERAL DATA:**

Colour: white

Place of assembly: na szynę TH35

Norm: PN-EN 60898-1 Length [mm]: 76 Width [mm]: 52.5 Height [mm]: 82