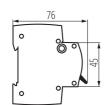

## **GENERAL DATA:**

Colour: white

Place of assembly: na szynę TH35

Norm: PN-EN 60898-1 Length [mm]: 76 Width [mm]: 52.5 Height [mm]: 82