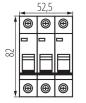

## GENERAL DATA:

Colour: white Place of assembly: na szynę TH35 Norm: PN-EN 60898-1 Length [mm]: 76 Width [mm]: 52.5 Height [mm]: 82