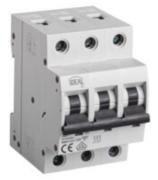

## 23150 KMB6-C20/3

## Overcurrent circuit breaker, 3P

Circuit breaker with overcurrent protection is used to protect cables against overloads and short circuits in installations and devices.

## **TECHNICAL DATA:**

Rated voltage [V]: 230/400 AC Rated current [A]: 20 Rated frequency [Hz]: 50 Ambient temperature range to which the product can be exposed: 5÷40 Range of sections of wires used [mm<sup>2</sup>]: 1÷25 Release characteristics: C Energy-limit class: 3 Number of modules: 3 Rated short-circuit current [A]: 6000 IP class: 20 Rated insulation voltage UI [V]: 500 Number of poles: 3