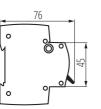

## GENERAL DATA:

Colour: white Place of assembly: na szynę TH35 Norm: PN-EN 60898-1 Length [mm]: 76 Width [mm]: 52.5 Height [mm]: 82