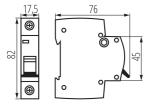

## GENERAL DATA:

Colour: white Place of assembly: na szynę TH35 Norm: PN-EN 60898-1 Length [mm]: 76 Width [mm]: 17.5 Height [mm]: 82