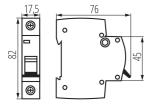

## GENERAL DATA:

Colour: white Place of assembly: na szynę TH35 Norm: PN-EN 60898-1 Length [mm]: 76 Width [mm]: 17.5 Height [mm]: 82